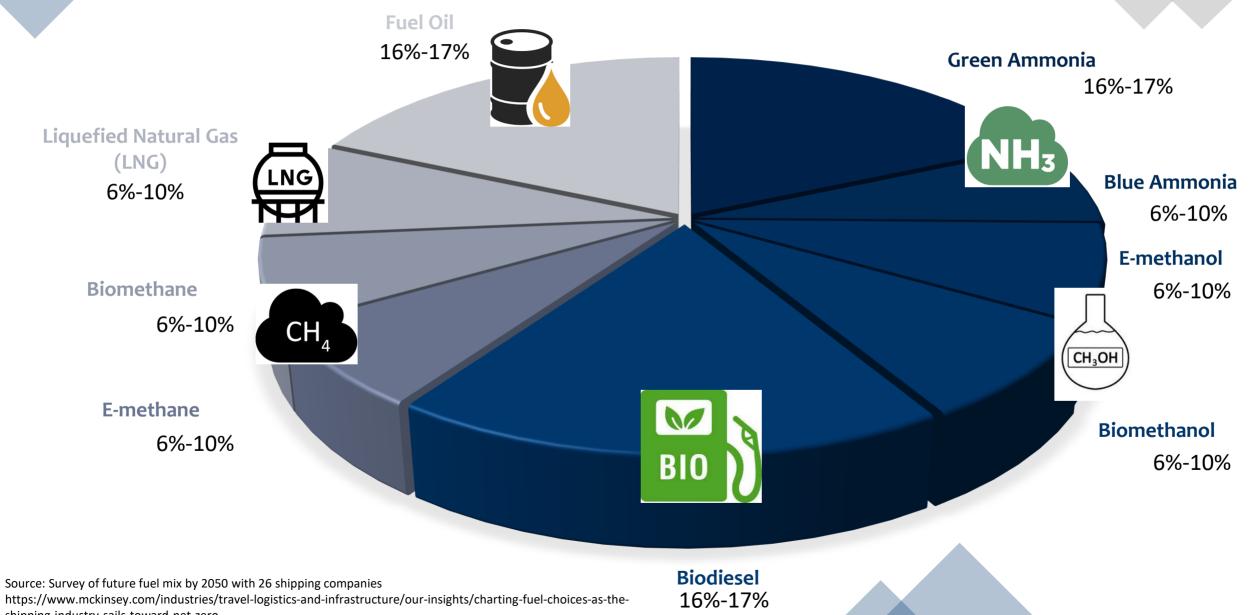

#### **Maritime Decarbonisation**

https://www.mckinsey.com/industries/travel-logistics-and-infrastructure/our-insights/charting-fuel-choices-as-theshipping-industry-sails-toward-net-zero