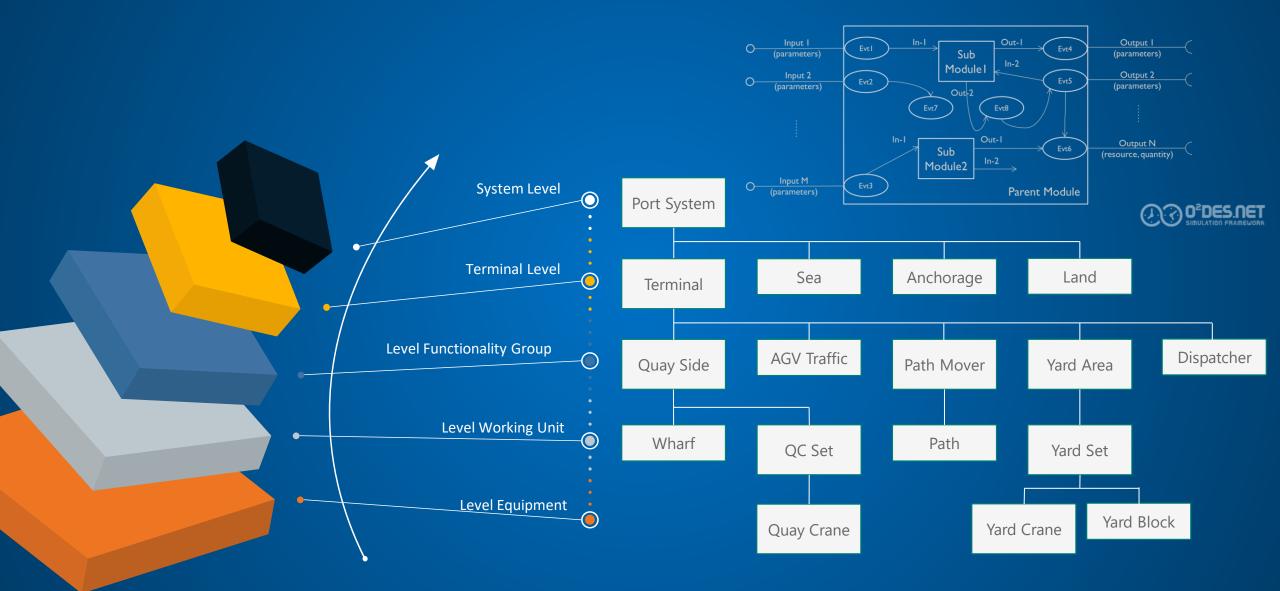

# A Port Digital Twin Software:

# SINGAPort Studio v1.0 and Toolkit

Designer and editor for next-generation analytical port simulation.

Integrated with PortML.









#### Scalability – SINGAPort Studio







# Scalability – SINGAPort Studio









#### Future Plan: High-Level Architecture / Cloud-Native Technologies





# Fidelity — SINGAPORT Studio MARITIME INSTITUTE SINGAPORE INSTITUTE











## Fidelity – SINGAPort Studio







# Fidelity — SINGAPORT Studio SINGAPORE WARRITIME INSTITUTE VINE SINGAPORE WARRITIME INSTITUTE











#### Efficiency – SINGAPort Studio



Explore and Identify the Optimal Design

Faculty of Engineering



Detachable
Reusable
Reconfigurable







#### Efficiency – SINGAPort Studio











# A Port Digital Twin Software:

# SINGAPort Studio v1.0 and Toolkit

Designer and editor for next-generation analytical port simulation.

Integrated with PortML.



Muhammad Riza Marhaban, Senior IT Architect



Goh Chun Lin, Senior IT Engineer



Chung Yuk Kay Carl, Senior IT Engineer



# THANK YOU!