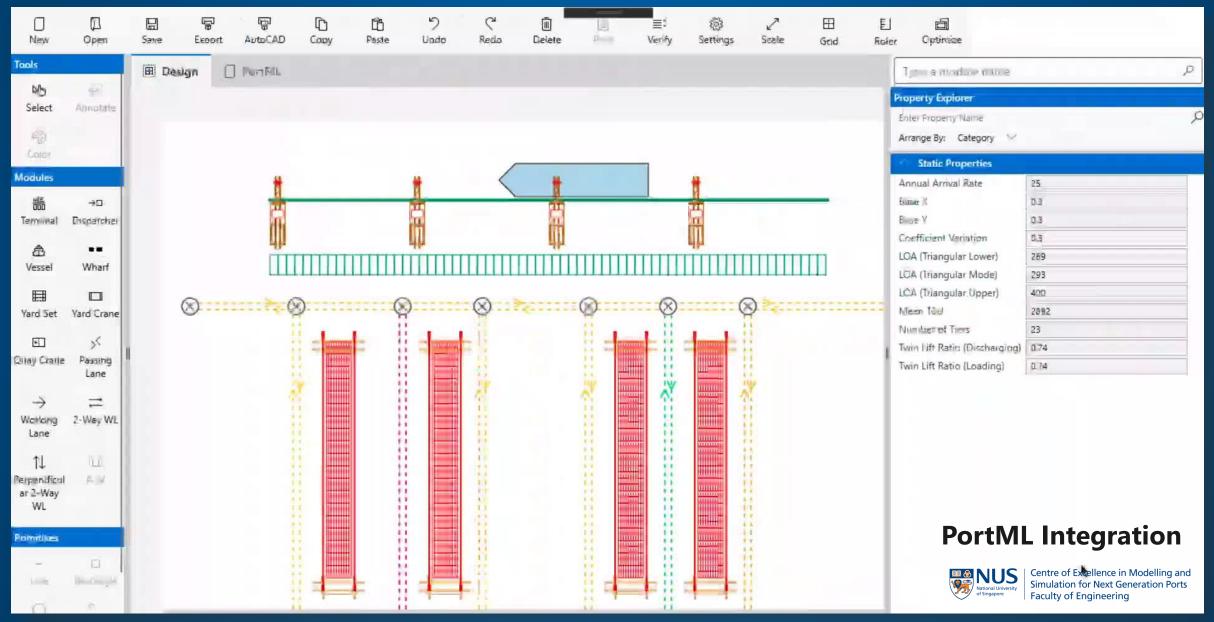

# SINGAPort Studio v1.0 and Toolkit

Designer and editor for next-generation analytical port simulation.

Integrated with PortML.

# SINGAPort Studio v1.0 and Toolkit

Designer and editor for next-generation analytical port simulation.

Integrated with PortML.

Muhammad Riza Marhaban, Senior IT Architect

Goh Chun Lin, Senior IT Engineer