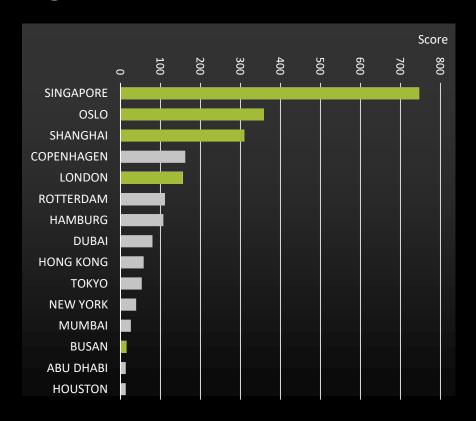

### Expert assessment: Which cities have the strongest capabilities and are best positioned for the digital transformation?