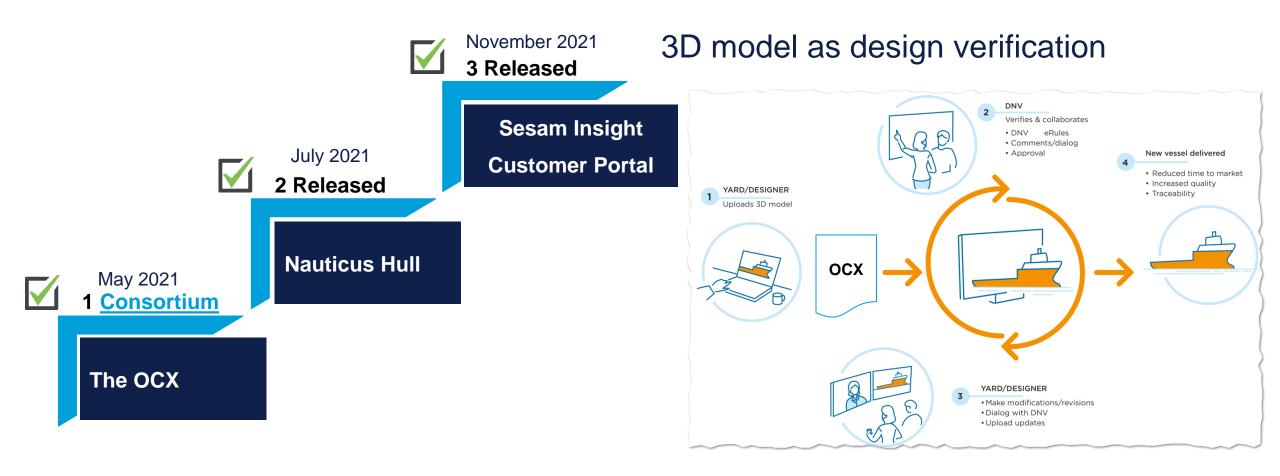

### DNV 3D Approval Platform: Status

#### Key developments on Maritime R&D and Innovation

Collaborative ship design using Open Simulation Platform

Future of shipbuilding 3D approval using OCX standard

Maritime Technology Pillar in Menon-DNV LMC 2022