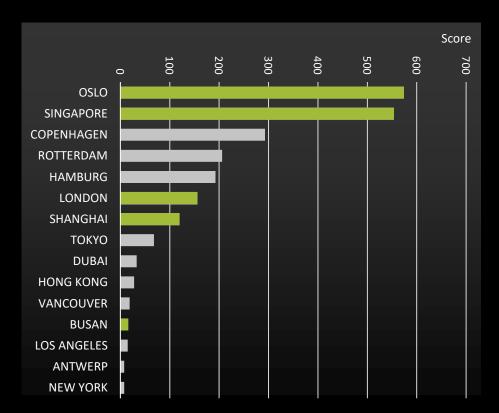

## Expert assessment: Which cities are taking the lead in the green transformation of the maritime industry?